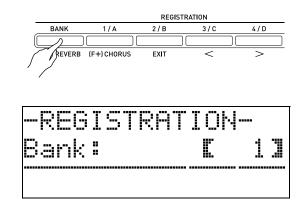

enuto pedal setting Damper pedal adjustment
- Pitch bend range
- Auto Accompaniment Settings (Areas 1 through 4
- only)
- Rhythm number
- Accomp on/off
- Chord fingering mode • Synchro standby
- Tempo
- Auto Accompaniment volume
- Auto harmonize

#### **Saving Registration Data**

- Configure the Digital Piano with the tone, rhythm, and other settings you want to save.
- 2. Press the **(BANK)** button to select the bank where you want to save the registration. *Example:* Bank 4



3. Next, hold down the (3) (STORE) button as you use the (3) through (3) buttons to select an area.

The data will be saved to the bank and area you specify.



Example: Bank 4, Area 1



#### **Recalling a Registration**

 Press the 
 (BANK) button to select the bank that contains the setup you want to recall.



2. Use the buttons (1) to (2) to select the area whose setup you want to recall.

This will recall the registration memory setup and automatically configure the Digital Piano settings accordingly.

*Example:* When recalling the registration data in Bank 4, Area 1



#### Saving registration Data on an External Device

See "Connecting to a Computer" (page E-55) for details about how to transfer sampled data to a computer for storage.

# **Recording Your Keyboard Play**





You can use the Song Recorder to record what you play on the Digital Piano to built-in song memory. You can divide a song into parts (by instrument, by left hand and right hand, etc.) and record each part separately. You can even use "punch-in recording" to edit specific parts of existing recordings.

When a commercial